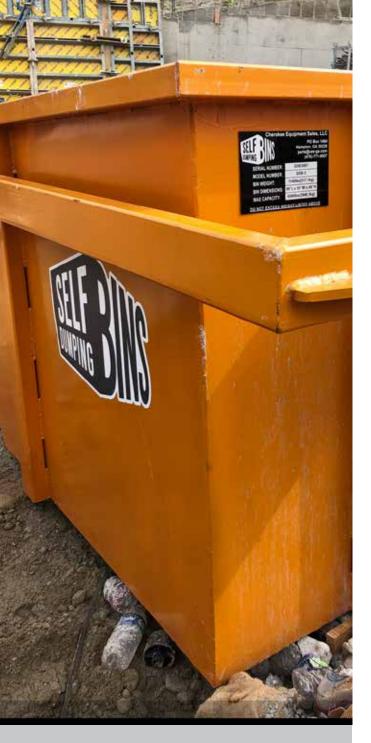

WWW.CHEROKEEPUMPING.COM



Self-Dumping Bins PO Box 1464 Hampton, GA 30228







#### ADVANTAGES TO SELF-DUMPING BINS:

- REDUCES POSSIBILITY OF ACCIDENTS
- SAVES MAN HOURS
- INCREASES CRANE AVAILABILITY
- OVERALL JOB SITE IS SAFER

### OSHA GENERAL DUTY CLAUSE:

REQUIRES EMPLOYERS TO FURNISH TO EACH OF ITS EMPLOYEES, EMPLOYMENT AND PLACE OF EMPLOYMENT, WHICH ARE FREE FROM RECOGNIZED HAZARDS THAT ARE CAUSING, OR LIKELY TO CAUSE, DEATH OR SERIOUS PHYSICAL HARM TO HIS EMPLOYEES

OSHA RECORDS SHOW THERE WERE 6 CRUSHING FATALITIES BETWEEN 1999–2003 CAUSED BY SHIFTING DUMPSTERS ON JOB SITES.

## BINS AVAILABLE IN 1, 2, AND 3 YARD CAPACITIES

# OTHER MATERIAL LIFTING PRODUCTS AVAILABLE UPON REQUEST.

# 470-771-9957

SELF -



# WWW.CHEROKEEPUMPING.COM