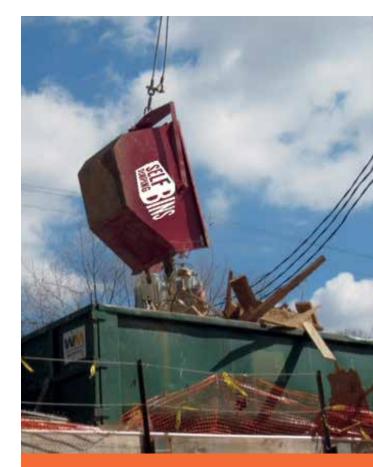

#### ADVANTAGES TO SELF-DUMPING BINS:

- REDUCES POSSIBILITY OF ACCIDENTS
- SAVES MAN HOURS
- INCREASES CRANE AVAILABILITY
- OVERALL JOB SITE IS SAFER

### OSHA GENERAL DUTY CLAUSE:

REQUIRES EMPLOYERS TO FURNISH TO EACH OF ITS EMPLOYEES, EMPLOYMENT AND PLACE OF EMPLOYMENT, WHICH ARE FREE FROM RECOGNIZED HAZARDS THAT ARE CAUSING, OR LIKELY TO CAUSE, DEATH OR SERIOUS PHYSICAL HARM TO HIS EMPLOYEES

OSHA RECORDS SHOW THERE WERE 6 CRUSHING FATALITIES BETWEEN 1999–2003 CAUSED BY SHIFTING DUMPSTERS ON JOB SITES.